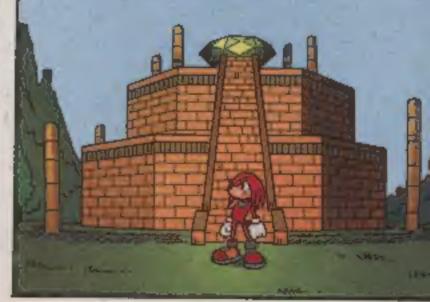

SINCE HIS ANCESTRAL HOME OF ANGEL ISLAND WAS TRANSPORTED FROM HIS HOME WORLD TO EARTH, KNUCKLES HAS RESIDED HERE.

AS THE LAST OF HIS PEOPLE, KNUCKLES INHERITED THE ROLE OF PROTECTOR OF THE MASTER EMERALD.

> WITH THE ALL-POWERFUL MASTER EMERALD NOW ON EARTH WITH HIM, KNUCKLES HAS SWORN TO MAKE SURE NO ONE ELSE EYER ABUSES ITS MASSIVE POWER.

WITH EGGMAN'S LATEST SCHEME DEFEATED, OUR HEROES RETURN HEROES RETURN TO THORNDYKE MANSION FOR A CELEBRATORY FEAST.